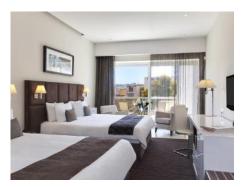

#### room accommodation

High speed Wi fFi

65" LCD TV

Walk in rain showers

Work desk

Molton Brown bathroom amenities

Tea and Coffee making facilities