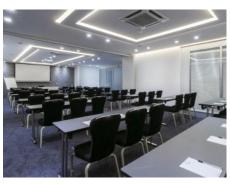

## conference room types

180 square metres of meeting space that may be divided into 3 smaller rooms. Ideal for plenary and conference sessions with break out possibilities.

#### meeting service & facilities

Dedicated and flexible staff

HDMI Hi definition overhead projector and screen

46" LCD TV (Boardroom)

Front desk and concierge services

Printing and photocopying

Free WiFi in all meeting rooms and main public areas