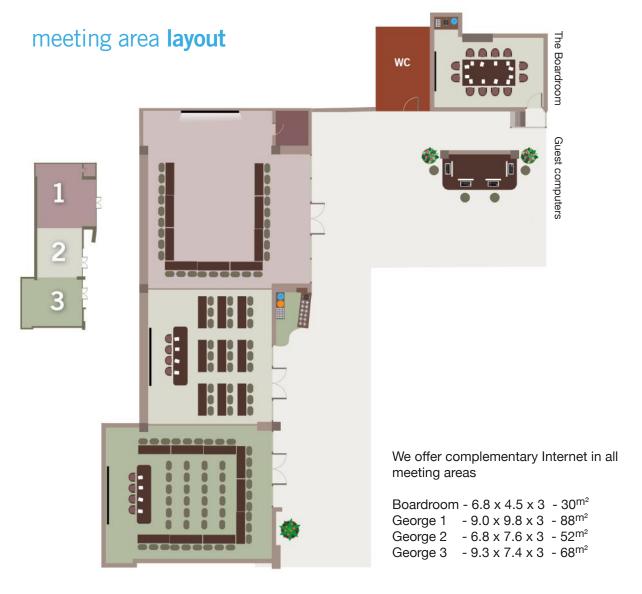

#### the **boardroom**

Our beautifully appointed boardroom can host up to 12 people and is located on the ground floor.

## conference room types

180 square metres of meeting space that may be divided into 3 smaller rooms. Ideal for plenary and conference sessions with break out possibilities.

#### meeting service & facilities

Dedicated and flexible staff

HDMI Hi definition overhead projector and screen

46" LCD TV (Boardroom)

Front desk and concierge services

Printing and photocopying

Free WiFi in all meeting rooms and main public areas

#### stay connected

The internet zone includes fully-wired workstations, video chat, free WiFi, newspapers, printing services and TV.

|             | Specs sq<br>mtrs | Boardroom | Theatre Style | Classroom Style | U Shape | Hollow Square | Cabaret |
|-------------|------------------|-----------|---------------|-----------------|---------|---------------|---------|
| Boardroom   | 30               | 12        | =             | -               | -       | -             | -       |
| The George  | 207              | -         | 130           | 80              | -       | -             | 80      |
| Syndicate 1 | 87               | 40        | 70            | 54              | 33      | 39            | 40      |
| Syndicate 2 | 52               | 27        | 30            | 27              | 21      | 27            | 24      |
| Syndicate 3 | 68               | 36        | 50            | 36              | 27      | 36            | 32      |