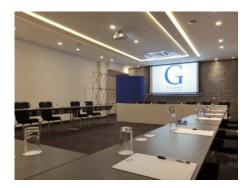

## conference room types

180 square metres of meeting space that may be divided into 3 smaller rooms. Ideal for plenary and conference sessions with break out possibilities.

#### meeting service & facilities

Dedicated and flexible staff

HDMI Hi definition overhead projector and screen

46" LCD TV (Boardroom)

Front desk and concierge services

Printing and photocopying

Free WiFi in all meeting rooms and main public areas